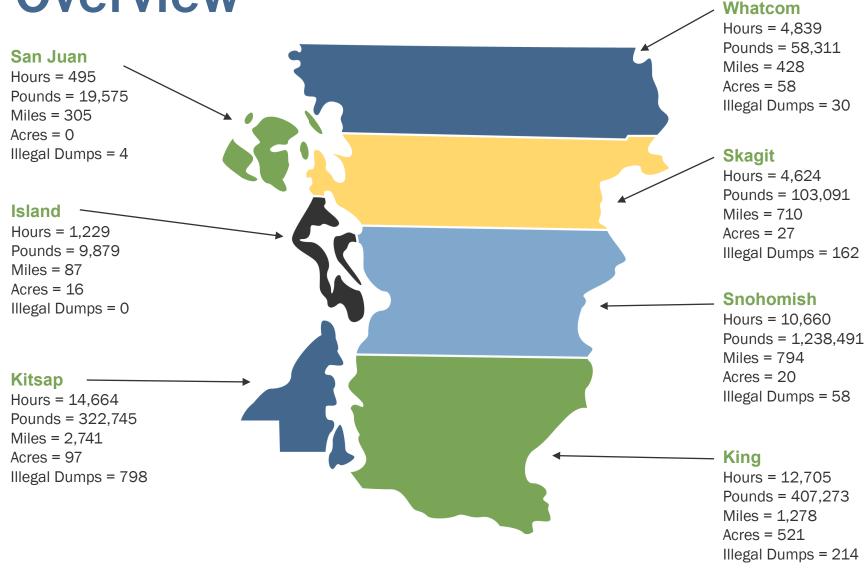

## 2023 Overview

# **Island County**

# **King County**

# **Kitsap County**

# San Juan County

# **Skagit County**

# **Snohomish County**

# Whatcom County