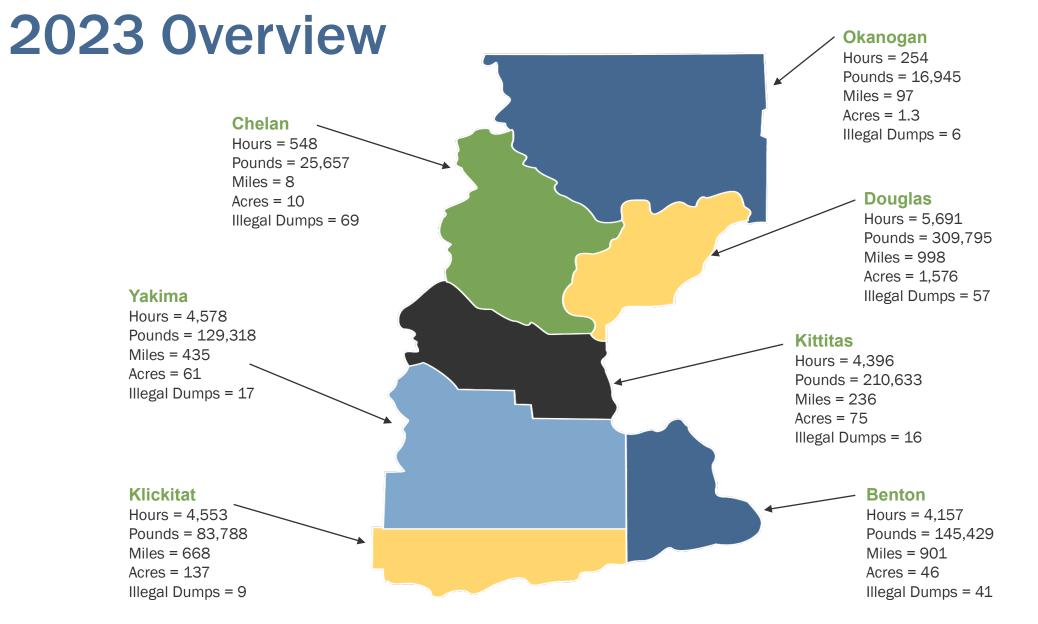

## **2023 Central Region Litter Pickup Report**

Benton, Chelan, Douglas, Kittitas, Klickitat, Okanogan, and Yakima Counties

## **Benton County**

### 2023 Litter Program Activity

| Litter Program | Hours | Total<br>Pounds | Miles | Acres | #<br>Dumps | Litter Program | Litter<br>Pounds | Illegal Dump<br>Pounds | Recycling<br>Pounds |
|----------------|-------|-----------------|-------|-------|------------|----------------|------------------|------------------------|---------------------|
| EYC            | 1,888 | 53,835          | 74    | 0     | 0          | EYC            | 52,485           | 0                      | 1,350               |
| CLCP           | 865   | 50,480          | 188   | 46    | 41         | CLCP           | 22,355           | 28,125                 | 0                   |
| RLCP           | 0     | 0               | 0     | 0     | 0          | RLCP           | 0                | 0                      | 0                   |
| DOC/WSDOT      | 0     | 0               | 0     | 0     | 0          | DOC/WSDOT      | 0                | 0                      | 0                   |
| DNR            | 0     | 0               | 0     | 0     | 0          | DNR            | 0                | 0                      | 0                   |
| DFW            | 0     | 0               | 0     | 0     | 0          | DFW            | 0                | 0                      | 0                   |
| PARKS          | 0     | 0               | 0     | 0     | 0          | PARKS          | 0                | 0                      | 0                   |
| AHMC           | 1,404 | 41,114          | 639   | 0     | 0          | АНМС           | 40,855           | 0                      | 259                 |
| Total          | 4,157 | 145,429         | 901   | 46    | 41         | Total          | 115,695          | 28,125                 | 1,609               |

## **Chelan County**

### 2023 Litter Program Activity

| Litter Program | Hours | Total<br>Pounds | Miles | Acres | #<br>Dumps | Litter Program | Litter<br>Pounds | lllegal Dump<br>Pounds | Recycling<br>Pounds |
|----------------|-------|-----------------|-------|-------|------------|----------------|------------------|------------------------|---------------------|
| EYC            | 0     | 0               | 0     | 0     | 0          | EYC            | 0                | 0                      | 0                   |
| CLCP           | 188   | 21,217          | 1     | 10    | 69         | CLCP           | 297              | 20,245                 | 675                 |
| RLCP           | 0     | 0               | 0     | 0     | 0          | RLCP           | 0                | 0                      | 0                   |
| DOC/WSDOT      | 360   | 4,440           | 7     | 0     | 0          | DOC/WSDOT      | 4,440            | 0                      | 0                   |
| DNR            | 0     | 0               | 0     | 0     | 0          | DNR            | 0                | 0                      | 0                   |
| DFW            | 0     | 0               | 0     | 0     | 0          | DFW            | 0                | 0                      | 0                   |
| PARKS          | 0     | 0               | 0     | 0     | 0          | PARKS          | 0                | 0                      | 0                   |
| AHMC           | 0     | 0               | 0     | 0     | 0          | AHMC           | 0                | 0                      | 0                   |
| Total          | 548   | 25,657          | 8     | 10    | 69         | Total          | 4,737            | 20,245                 | 675                 |

# **Douglas County**

### 2023 Litter Program Activity

| Litter Program | Hours | Total<br>Pounds | Miles | Acres | #<br>Dumps | Litter Program | Litter<br>Pounds | lllegal Dump<br>Pounds | Recycling<br>Pounds |
|----------------|-------|-----------------|-------|-------|------------|----------------|------------------|------------------------|---------------------|
| EYC            | 0     | 0               | 0     | 0     | 0          | EYC            | 0                | 0                      | 0                   |
| CLCP           | 5,651 | 308,505         | 996   | 1,576 | 57         | CLCP           | 20,251           | 8,040                  | 280,214             |
| RLCP           | 0     | 0               | 0     | 0     | 0          | RLCP           | 0                | 0                      | 0                   |
| DOC/WSDOT      | 40    | 1,290           | 2     | 0     | 0          | DOC/WSDOT      | 1,290            | 0                      | 0                   |
| DNR            | 0     | 0               | 0     | 0     | 0          | DNR            | 0                | 0                      | 0                   |
| DFW            | 0     | 0               | 0     | 0     | 0          | DFW            | 0                | 0                      | 0                   |
| PARKS          | 0     | 0               | 0     | 0     | 0          | PARKS          | 0                | 0                      | 0                   |
| АНМС           | 0     | 0               | 0     | 0     | 0          | АНМС           | 0                | 0                      | 0                   |
| Total          | 5,691 | 309,795         | 998   | 1,576 | 57         | Total          | 21,541           | 8,040                  | 280,214             |

### **Kittitas County**

### 2023 Litter Program Activity

| Litter Program | Hours | Total<br>Pounds | Miles | Acres | #<br>Dumps | Litter Program | Litter<br>Pounds | Illegal Dump<br>Pounds | Recycling<br>Pounds |
|----------------|-------|-----------------|-------|-------|------------|----------------|------------------|------------------------|---------------------|
| EYC            | 2,760 | 63,615          | 104   | 8     | 0          | EYC            | 59,640           | 0                      | 3,975               |
| CLCP           | 1,586 | 141,010         | 131   | 51    | 14         | CLCP           | 8,220            | 114,500                | 18,290              |
| RLCP           | 0     | 0               | 0     | 0     | 0          | RLCP           | 0                | 0                      | 0                   |
| DOC/WSDOT      | 0     | 0               | 0     | 0     | 0          | DOC/WSDOT      | 0                | 0                      | 0                   |
| DNR            | 0     | 0               | 0     | 0     | 0          | DNR            | 0                | 0                      | 0                   |
| DFW            | 50    | 6,008           | 1     | 16    | 2          | DFW            | 3,368            | 2,340                  | 300                 |
| PARKS          | 0     | 0               | 0     | 0     | 0          | PARKS          | 0                | 0                      | 0                   |
| АНМС           | 0     | 0               | 0     | 0     | 0          | AHMC           | 0                | 0                      | 0                   |
| Total          | 4,396 | 210,633         | 236   | 75    | 16         | Total          | 71,228           | 116,840                | 22,565              |

## **Klickitat County**

### 2023 Litter Program Activity

| Litter Program | Hours | Total<br>Pounds | Miles | Acres | #<br>Dumps | Litter Program | Litter<br>Pounds | lllegal Dump<br>Pounds | Recycling<br>Pounds |
|----------------|-------|-----------------|-------|-------|------------|----------------|------------------|------------------------|---------------------|
| EYC            | 499   | 5,580           | 68    | 0     | 0          | EYC            | 5,550            | 0                      | 30                  |
| CLCP           | 4,054 | 78,208          | 600   | 137   | 9          | CLCP           | 74,423           | 3,645                  | 140                 |
| RLCP           | 0     | 0               | 0     | 0     | 0          | RLCP           | 0                | 0                      | 0                   |
| DOC/WSDOT      | 0     | 0               | 0     | 0     | 0          | DOC/WSDOT      | 0                | 0                      | 0                   |
| DNR            | 0     | 0               | 0     | 0     | 0          | DNR            | 0                | 0                      | 0                   |
| DFW            | 0     | 0               | 0     | 0     | 0          | DFW            | 0                | 0                      | 0                   |
| PARKS          | 0     | 0               | 0     | 0     | 0          | PARKS          | 0                | 0                      | 0                   |
| АНМС           | 0     | 0               | 0     | 0     | 0          | АНМС           | 0                | 0                      | 0                   |
| Total          | 4,553 | 83,788          | 668   | 137   | 9          | Total          | 79,973           | 3,645                  | 170                 |

## **Okanogan County**

### 2023 Litter Program Activity

| Litter Program | Hours | Total<br>Pounds | Miles | Acres | #<br>Dumps | Litter Program | Litter<br>Pounds | lllegal Dump<br>Pounds | Recycling<br>Pounds |
|----------------|-------|-----------------|-------|-------|------------|----------------|------------------|------------------------|---------------------|
| EYC            | 0     | 0               | 0     | 0     | 0          | EYC            | 0                | 0                      | 0                   |
| CLCP           | 238   | 14,105          | 97    | 1     | 5          | CLCP           | 5,785            | 8,320                  | 0                   |
| RLCP           | 0     | 0               | 0     | 0     | 0          | RLCP           | 0                | 0                      | 0                   |
| DOC/WSDOT      | 0     | 0               | 0     | 0     | 0          | DOC/WSDOT      | 0                | 0                      | 0                   |
| DNR            | 0     | 0               | 0     | 0     | 0          | DNR            | 0                | 0                      | 0                   |
| DFW            | 16    | 2,840           | 0     | .3    | 1          | DFW            | 1,420            | 1,420                  | 0                   |
| PARKS          | 0     | 0               | 0     | 0     | 0          | PARKS          | 0                | 0                      | 0                   |
| АНМС           | 0     | 0               | 0     | 0     | 0          | AHMC           | 0                | 0                      | 0                   |
| Total          | 254   | 16,945          | 97    | 1.3   | 6          | Total          | 7,205            | 9,740                  | 0                   |

## Yakima County

#### 2023 Litter Program Activity

| Litter Program | Hours | Total<br>Pounds | Miles | Acres | #<br>Dumps | Litter Program | Litter<br>Pounds | Illegal Dump<br>Pounds | Recycling<br>Pounds |
|----------------|-------|-----------------|-------|-------|------------|----------------|------------------|------------------------|---------------------|
| EYC            | 3,542 | 84,285          | 134   | 40    | 0          | EYC            | 79,935           | 0                      | 4,350               |
| CLCP           | 54    | 17,126          | 26    | 0     | 12         | CLCP           | 230              | 16,140                 | 756                 |
| RLCP           | 0     | 0               | 0     | 0     | 0          | RLCP           | 0                | 0                      | 0                   |
| DOC/WSDOT      | 360   | 6,258           | 7     | 2     | 4          | DOC/WSDOT      | 4,725            | 1,533                  | 300                 |
| DNR            | 0     | 0               | 0     | 0     | 0          | DNR            | 0                | 0                      | 0                   |
| DFW            | 38    | 3,850           | 1     | 19    | 1          | DFW            | 2,050            | 1,500                  | 300                 |
| PARKS          | 0     | 0               | 0     | 0     | 0          | PARKS          | 0                | 0                      | 0                   |
| АНМС           | 584   | 17,799          | 267   | 0     | 0          | АНМС           | 17,572           | 0                      | 227                 |
| Total          | 4,578 | 129,318         | 435   | 61    | 17         | Total          | 104,512          | 19,173                 | 5,933               |